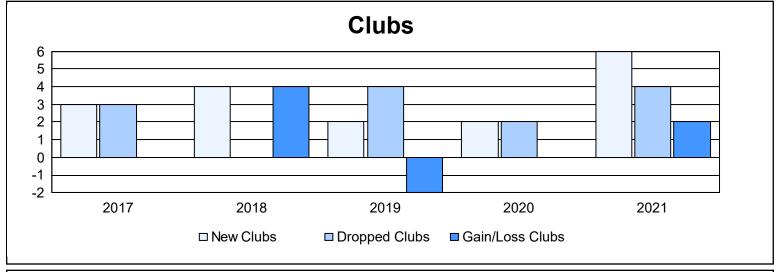

District B 6 As of June 2021 Cumulative

| Year      | New<br>Clubs | Dropped<br>Clubs | Gain/<br>Loss<br>Clubs | New<br>Members | Charter<br>Members | Reinstate<br>Members | Transfer<br>Members | Total<br>Member<br>Added | Total<br>Members<br>Dropped | Gain/<br>Loss<br>Members |
|-----------|--------------|------------------|------------------------|----------------|--------------------|----------------------|---------------------|--------------------------|-----------------------------|--------------------------|
| 2016-2017 | 3            | 3                | 0                      | 165            | 76                 | 26                   | 1                   | 268                      | 188                         | 80                       |
| 2017-2018 | 4            | 0                | 4                      | 150            | 87                 | 8                    | 8                   | 253                      | 217                         | 36                       |
| 2018-2019 | 2            | 4                | -2                     | 71             | 43                 | 9                    | 3                   | 126                      | 234                         | -108                     |
| 2019-2020 | 2            | 2                | 0                      | 123            | 37                 | 11                   | 10                  | 181                      | 170                         | 11                       |
| 2020-2021 | 6            | 4                | 2                      | 153            | 112                | 42                   | 1                   | 308                      | 232                         | 76                       |
| Average   | 3            | 3                | 1                      | 132            | 71                 | 19                   | 5                   | 227                      | 208                         | 19                       |